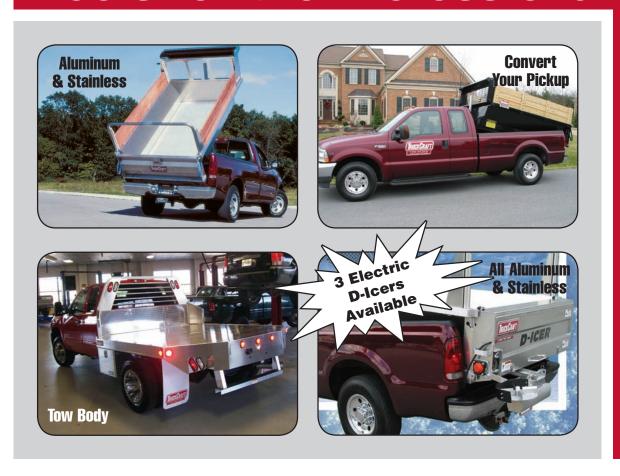

## TC-505 LYNX FEATURES & OPTIONS

- Made of heat treated T-6 aluminum rated "A" against corrosion by The Aluminum Institute
- Cabguard with window bars and LED lights std
- Body height 5.5" for ultra-low mount height
- Pre-installed LED lights and wiring harness
- Options Avail Flush D-rings, Diamond aluminum splash guards, Logo mudflaps, Poly fenders, External rub-rail, Aluminum sideboard heights - 6",12",18", Tubular step bumper
- Stake pocs are cut into rub rail tops, can be omitted
- Floor Planks are full 1/8" thick on top surface
- Tongue-in-groove planks allow rating of 200 lbs/sf
- Standard 4" aluminum longsills
- One year factory warranty

## YNX PLUS— ALL FEATURES & OPTIONS OF STD LYNX PLUS

- STEEL LONGSILLS—MOVABLE TO FIT YOUR TRUCK
- 30.000 LB CAP TOW BALL- FACTORY INSTALLED
- MOUNT KIT W/HDW INCLUDED

TC-505 LYNX 1/1