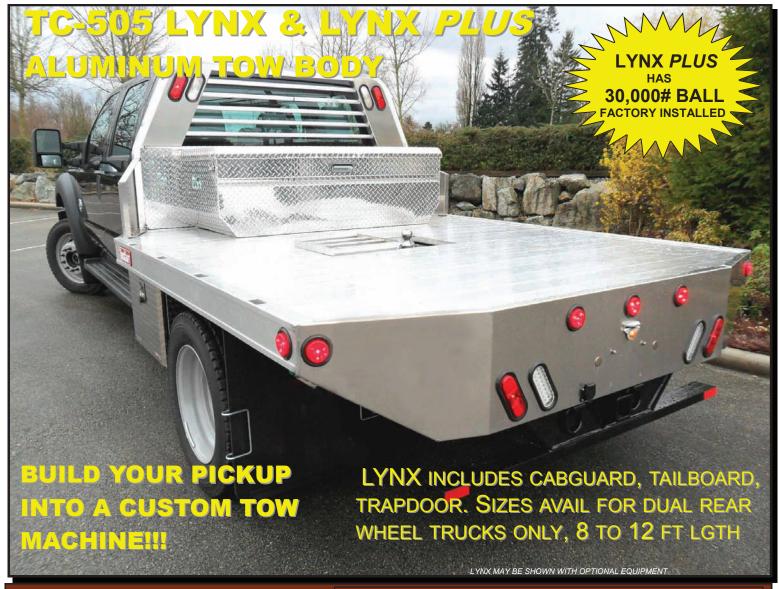

## TC-505 LYNX FEATURES & OPTIONS

- Made of heat treated T-6 aluminum rated "A" against corrosion by The Aluminum Institute
- Cabguard with window bars and LED lights std
- Body height 5.5" for ultra-low mount height
- Pre-installed LED lights and wiring harness
- Options Avail Flush D-rings, Diamond aluminum splash guards, Logo mudflaps, Poly fenders, External rub-rail, Aluminum sideboard heights - 6",12",18", Tubular step bumper
- Stake pocs are cut into rub rail tops, can be omitted
- Floor Planks are full 1/8" thick on top surface
- Tongue-in-groove planks allow rating of 200 lbs/sf
- Standard 4" aluminum longsills
- One year factory warranty

## YNX PLUS— ALL FEATURES & OPTIONS OF STD LYNX PLUS

- STEEL LONGSILLS—MOVABLE TO FIT YOUR TRUCK
- 30.000 LB CAP TOW BALL- FACTORY INSTALLED
- MOUNT KIT W/HDW INCLUDED

TC-505 LYNX 1/1