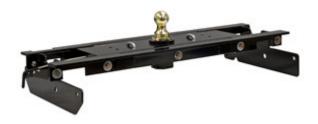

## **Buyers Hitch**

- Under bed flip ball hitch design, allows for an unobstructed bed when not towing a trailer
- 2-5/16" machined ball is zinc coated for added corrosion resistance
- M.V.L. 7,500 lbs., M.G.T.W. 30,000 lbs.
- Simple installation, bed removal not required
- Requires only a 4" hole in bed
- Bolts to truck frame utilizing existing factory holes, with no drilling or welding
- Includes vehicle specific mount for Ford trucks 1999-2010
- Black powder coated carbon steel provides for a long lasting finish
- Wheel well accessible quick release lock, no climbing into truck bed
- Built in safety chain hook-ups