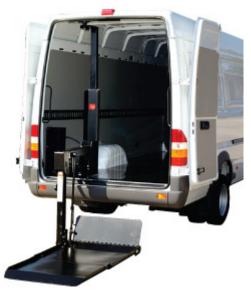

### CARGO VAN 650 Series

Low-capacity, compact, and internally-mounted, the 650 Series is the ideal liftgate for lightweight van applications. 650 Series models fold up and store out of the way of ordinary tasks or flat against the inside of the rear door.

#### Capacity: 650 lbs.

Fold-away interior mount offers two secure storage positions and easy access to the rear of the van.