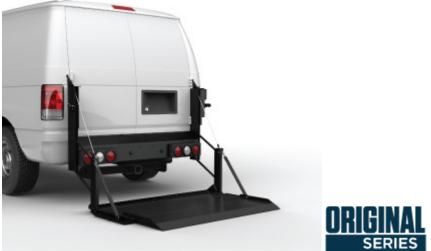

# CARGO VAN Original Series

The Original Series is a single-cylinder, parallel-arm design based on a cable and pulley system. This classic pickup lift is also a popular choice to install on cargo vans.

#### Capacity: 1000 lbs.

Tried and true reliability. Original Series models have been used by a wide variety of commercial industries over the past forty years. Constructed with the same high-quality pumps and motors found in all other Tommy Gate lifts, Original Series liftgates use military aircraft-grade cable for added strength.