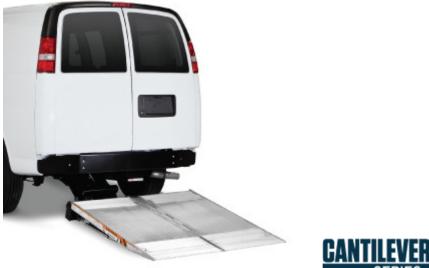

## CARGO VAN Cantilever Series

The Tommy Gate Cantilever Series is a modern hydraulic lift that is specifically designed to operate seamlessly with commercial vans.

## Capacity: 1300 lbs.

Easy to use and highly efficient, Cantilever Series models are aesthetically pleasing as well as logistically practical.