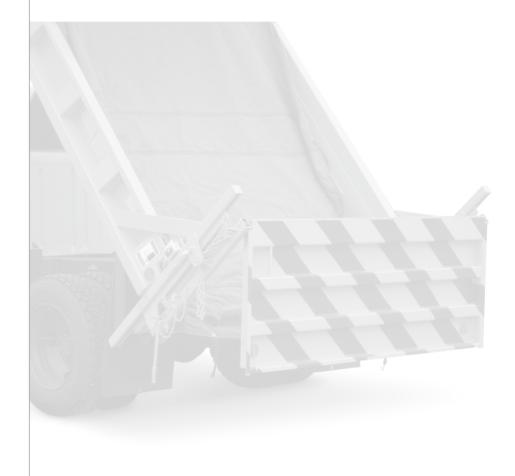

Dual purpose lift can be used as a tailgate for dumping and as a platform to raise and lower material.

DT Series Gate in fully lowered position

Products shown may feature optional equipment. Content subject to change without notice.