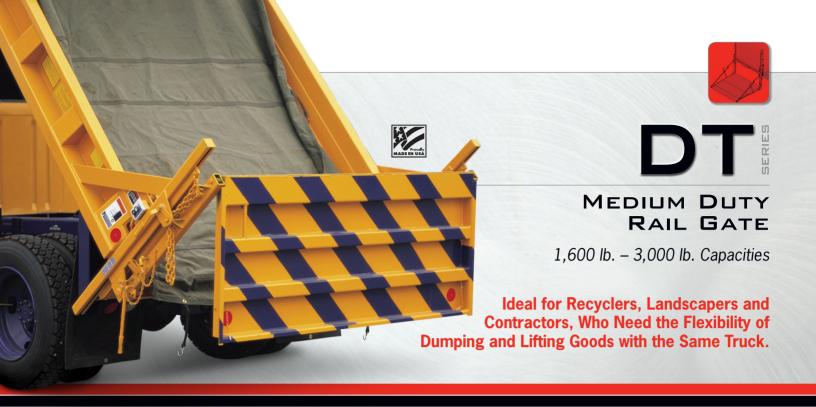

# MEDIUM DUTY RAIL GATE

### STANDARD DT SERIES ADVANTAGES INCLUDE:

- Applications dump trucks and dumping flatbeds
- Dual purpose lift can be used as a tailgate for dumping and as a platform to raise and lower material
- Heavy duty rail design, no arcing motion reduces maintenance costs
- Durable construction
- Reduced maintenance with integrated 12 VDC motor, tank and pump enclosed in the weather protected housing
- UHMW Slide pads on runners (Lifetime Warranty)

Dual purpose lift can be used as a tailgate for dumping and as a platform to raise and lower material.

DT Series Gate in fully lowered position

Products shown may feature optional equipment. Content subject to change without notice.