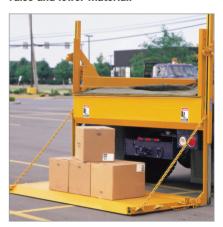

### STANDARD DT SERIES ADVANTAGES INCLUDE:

- Applications dump trucks and dumping flatbeds
- Dual purpose lift can be used as a tailgate for dumping and as a platform to raise and lower material
- Heavy duty rail design, no arcing motion reduces maintenance costs
- Durable construction
- Reduced maintenance with integrated 12 VDC motor, tank and pump enclosed in the weather protected housing
- UHMW Slide pads on runners (Lifetime Warranty)

Dual purpose lift can be used as a tailgate for dumping and as a platform to raise and lower material.

DT Series Gate in fully lowered position

Products shown may feature optional equipment. Content subject to change without notice.