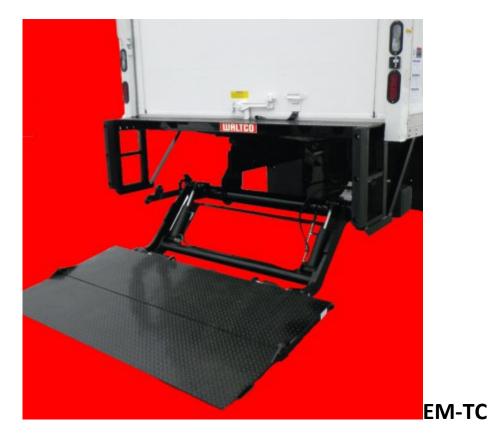

# WALTCO EM-TC FLIPAWAY

### Applications:

Lift gates for trucks including – Straight Trucks, Cube Trucks or Cutaway Vans, Step Vans, Dual Wheel Service Body Trucks, Stake Body, Flatbed Trucks, Dry-freight Trailers, and Refrigerated Trailers.

#### Lift Gate Design Advantages:

Easy to Operate, Maintain and Store Flipaway Gate Features Twin Cylinders for Maximum Clearance and Performance