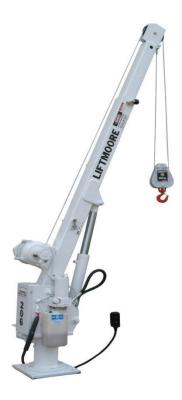

## **206EL**

**206EL** 

## 6,500 Ft.-Lb. Moment Rating and 2000 Lb. Max Capacity

- Power boom elevation is incorporated into this compact design
  allowing the operator to manipulate the load radius with a suspended load.
- Standard boom length 5.5 ft. with a manual pull out to 9 ft. with an intermediate position at 7 ft.
- Planetary gear driven winch is standard for the best possible efficiency
- Unlimited manual rotation on tapered roller bearings for easy movement.
- A band brake is included to control boom swing.
- 35' of 3/16" Galvanized Aircraft Cable with 4200 lb breaking strength.
- Pedestal Heights can be varied for many custom applications.