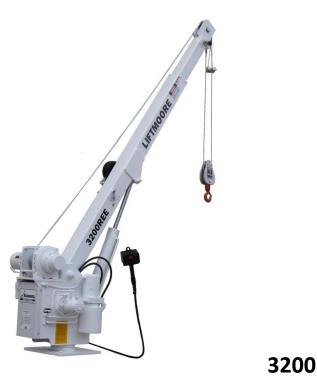

## Liftmoore Cranes

3200

## 10,000 Ft.- Lb. Moment Rating and 3,200 Lb. Max Capacity

- Power elevation from -5 degrees to + 75 degrees.
- Power rotation is unlimited.
- The 3200REL Manual extension from 7ft.-11ft.-15ft with it's two section boom.
- The **3200REE** Power extension from 7 ft.-11 ft with a 4 ft. pull out to 15ft.
- A load sensor & anti two-block is standard.
- 2000 lb. single line capacity planetary gear winch with 2.7 Hp motor
- 62 ft. of 1/4" galvanized aircraft cable is standard. Minimum breaking strength is 7,000 lbs.
- Optional wireless radio controls are available for both models.