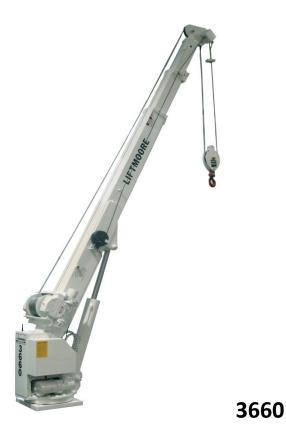

## Liftmoore Cranes

3660

## 36,000 FT.- LB. Moment Rating and 6,000 Lb. Max Capacity.

- Power elevation from -5 degrees to + 75 degrees.
- Unlimited power rotation.
- Rotates on a gear bearing driven by a worm gear box with a 45:1 ratio.
- The 3660X-20 has power boom extension from 10ft to16ft. with a manual pull out to 20ft.
- The **3660XP-20** has power boom extension from 10ft to16ft. with a manual pull out to 20ft and

is standard with wireless proportional controls.

- Both load sensor & anti two-block are standard.
- All cylinders have a integral counterbalance valve for safety, this valve holds the load in

the event of hose failure and controls the rate of boom decent.

• Optional wireless controls available for the 3660X with the on/off control system.