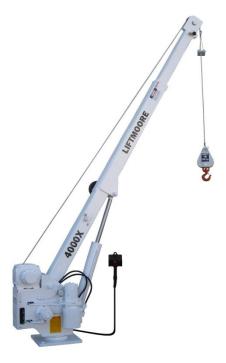

## 4000X

4000X

## 16,000 FT.- LB. Moment Rating and 4,000 Lb. Max Capacity.

- Power elevation from -5 degrees to + 75 degrees.
- Power rotation is unlimited.
- The 4000X-16 has Power boom extension from 8ft to 12ft. with a 4ft manual pull out to 16ft.
- The 4000X-20 has power boom extension from 10ft to 16ft with a manual pull out to 20ft.
- Efficient 2,000 lb single line pull planetary style winch with a 2.7 Hp. permanent magnet motor.
- 75ft of 1/4" galvanized aircraft cable with a 7,000 lb breaking strength.
- Optional wireless radio controls are available.