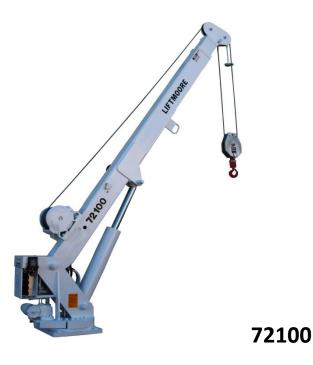

## 72100

## 72,000 FT.- LB. Moment Rating and 10,000 Lb. Max Capacity.

- Power elevation from -5 degrees to + 75 degrees.
- The 72100XP-24 has full power extension from 11ft.-24ft.
- The 72100XP-30 has full power extension from 15ft.-30ft.
- Unlimited power rotation.
- Rotates on a gear bearing driven by a worm gear box with a 45:1 ratio.
- Both load sensor & anti two-block are standard.
- All cylinders have a integral counterbalance valve for safety, this valve holds

the load in the event of hose failure and controls the rate of boom decent.

- Planetary gear winch for best efficiency.
- Proportional controls are standard.
- FM Wireless controls are standard