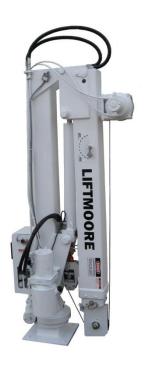

## LA6K

LA6K

## 6,600 Ft.-Lb. Moment Rating and 2,000 Lb Max Capacity

- Hydraulically powered Boom folds under power for storage
- Power boom extension from 5.5 ft to 8.5 ft. with manual pull out to 11.5 ft.
- Unlimited power rotation.
- Planetary gear drive winch for best possible efficiency.
- 50ft.of 3/16" galvanized aircraft cable with 4,200 lb breaking strength Optional ATB available if crane is to be used in Construction.
- Anti Two-Block is standard
- Optional wireless radio controls are available.