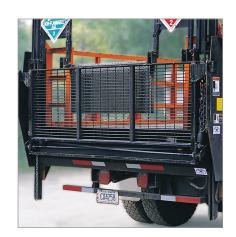

# Bottled gas handled easier with this auto fold, level-ride platform liftgate.

(Available as an optional equipment feature)

MDLBG Series Gate in stowed position

Products shown may feature optional equipment. Content subject to change without notice.

### STANDARD MDLBG SERIES ADVANTAGES INCLUDE:

- Fence collapses with the platform using standard quick release pull pins to allow direct access to the cargo area
- Lightweight low incline aluminum ramp for easier loading and unloading of cylinders
- Load safety device stops platform from dropping in case of lift chain failure