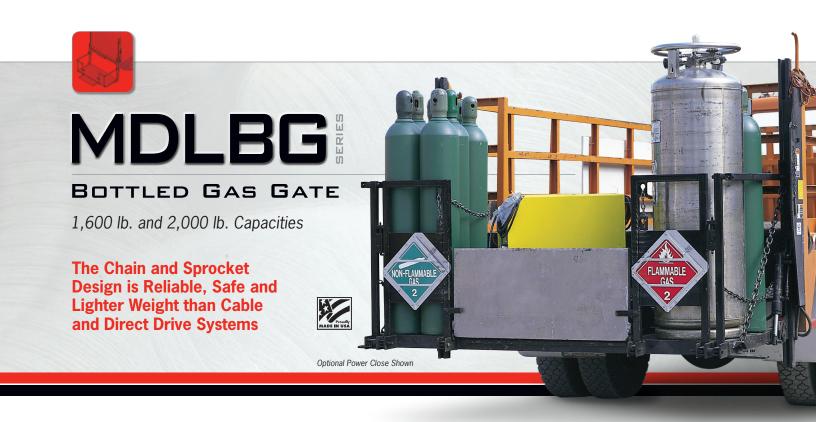

### BOTTLED GAS GATE

### **SPECIFICATIONS**

Bed Ht: 36"- 57"

| MODEL    | CAPACITY   | PLATFORM  | FOLDING<br>RAMP |
|----------|------------|-----------|-----------------|
| MDLBG-16 | 1,600 lbs. | 30" x 89" | 16"x 45"        |
| MDLBG-20 | 2,000 lbs. | 30" x 89" | 16"x 45"        |