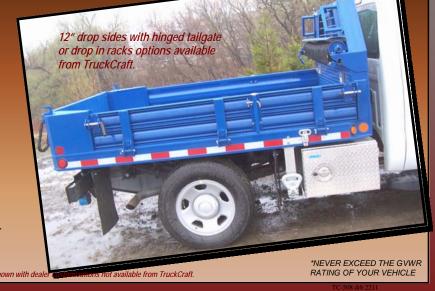

## TC-508 ARROW FEATURES & OPTIONS

- Made of heat treated T-6 aluminum extrusion
- 3 stage telescopic cylinder for low-mount & efficiency

YOUR TRUCK FRAME WITH NO

CUTTING OR WELDING

- Cabguard and truck-specific mounting kit standard
- Deck height is 9-3/8" above frame low CG
- Pre-installed LED marker lights with wiring harness
- Lined stake pockets in rub rail tops—can be omitted
- Tongue-in-groove floor planks are 1/8" thick on top
- Load rating of *ARROW* is 200 lbs/sf
- Standard 4" aluminum long-sills
- Options -Flush D-rings, Diamond aluminum splash guards, Mud flaps, Polished stainless BAWER® toolboxes, Poly fenders, External rub-rail, Alum rack sets -6",12",18",24", Alum step bumper, Tailskirt w/STT& BU lights, Drop-sides w/hinged tailgate