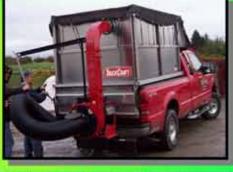

## TC-150 LEAF EXPRESS

## YOUR TC-120 ULTRA INTO A 10YD LEAF BOX

## <u>TC-150 LEAF EXPRESS KIT</u>

- Kit fits any full-size (8') TC-120 ULTRA aluminum pickup dump
- Holds ten cubic yards of leaves or grass
- Made of .090 thick, grade 5052 formed aluminum
- Bolted assembly & installation requires less than 4 hours
- Kit includes pre-drilled panels, mesh tarp, bungees, stnls hdw everything you need
- Removable, swing-out tailgate has area for your vacuum snorkel (Hole not cut)
- Stainless steel corner tubes for rigid strength
- Kit ships flat on skid; Assm'd wt 263 lbs; Shipping wt 295 lbs
- Hardtop model available; Assm'd wt 287 lbs; Shipping wt 324 lbs
- One year factory warranty
- <u>USE WITH— TC-120 ULTRA ALUMINUM DUMP INSERT</u>
- Dumps 7,000 lbs; Weighs 500 lbs; Holds 2.4 cu yds water level