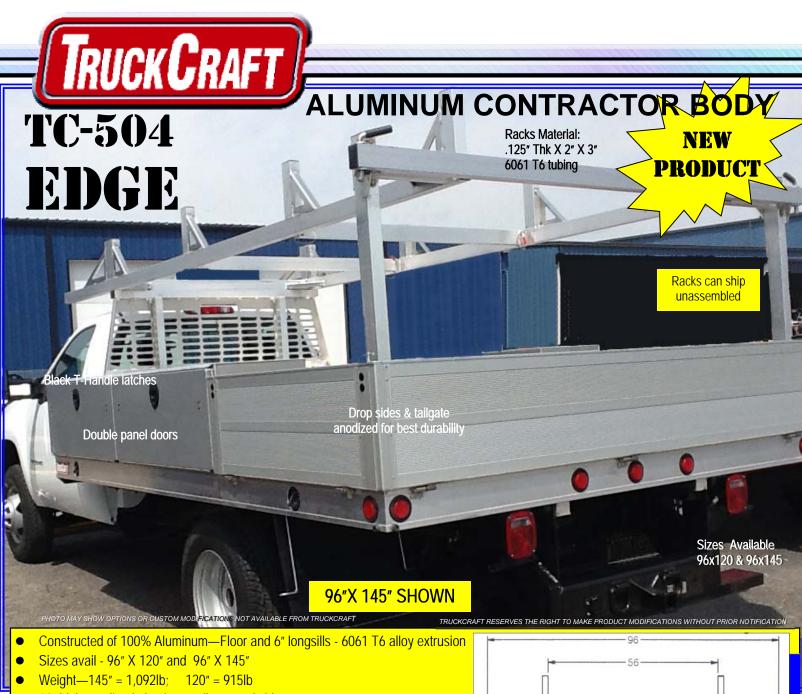

- 16" high anodized aluminum tailgate and sides
- Floor width between compartments = 57"; 200 lb/SF load rating
- Four recessed tie-downs in deck
- Storage compartments volume: 96"X120" = 27 Cu ft ; 96"X145 = 36 Cu ft
- Compartments are made of .090 thk, aluminum sheet
- Double panel compartment doors use twist-lock T-handles for firm seal
- Compartment latches are black polymer T-handle
- Door seals bulb-type "D" seal
- Storage Racks have swing away rear bar, 2 removable center cross bars
- Rack weight capacity—750#
- Stainless steel compartment hinges and body hardware
- Opts: Underbody boxes, Fender kit, Rear step bumper, Pintle plate w/bumper
- Mounts to truck frame with optional TC-500 mounting kit
- LED marker lights with harness included
- Two year factory warranty