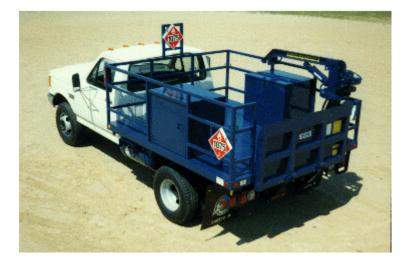

This Thieman VLBG Series is designed for handling gas bottle cylinders. Like the VL series, it is built with the strongest, most durable frame in the industry. The VLBG also incorporates high quality roller bearings and cycle tested, premium lift cables for smooth operation.

The VLBG standard features include:

- Bottle Retention Cage
- Power Open/Close Platform
- Emergency Cable Brake
- Power Unit Enclosure
- Toggle Switch Control
- Meets TMC Electrical Requirements
- 150 Amp Circuit Protection
- 90" x 36" + 16" or 90" x 42" + 16" Platforms
- Bed Height Range 44" to 55"