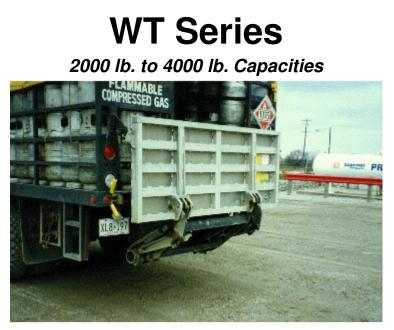

The Thieman WT Series is built with strength and durability in mind. The WT incorporates dual cylinder lift and heavy duty construction designs which make it the most popular choice among the heavy duty conventional liftgates.

The WT standard features include:

- Toggle Switch Control
- Power Down/Power Close
- Dual Cylinder Lift
- Cast Bronze Bushings
- Latch Chains and Snubber Kit
- Solenoid Cover
- Meets TMC Electrical Requirements
- 150 Amp Circuit Protection
- 84" x 36" to 90" x 48" Platform
- Bed Height Range 40" 54"