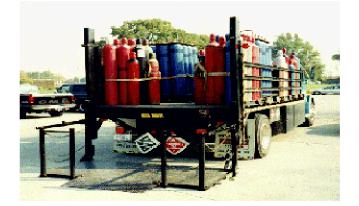

This Thieman VLBG Series is designed for handling gas bottle cylinders. Like the VL series, it is built with the strongest, most durable frame in the industry. The VLBG also incorporates high quality roller bearings and cycle tested, premium lift cables for smooth operation.

The VLBG standard features include:

- Bottle Retention Cage
- Power Open/Close Platform
- Emergency Cable Brake
- Power Unit Enclosure
- Toggle Switch Control
- Meets TMC Electrical Requirements
- 150 Amp Circuit Protection
- 90" x 36" + 16" or 90" x 42" + 16" Platforms
- Bed Height Range 44" to 55"