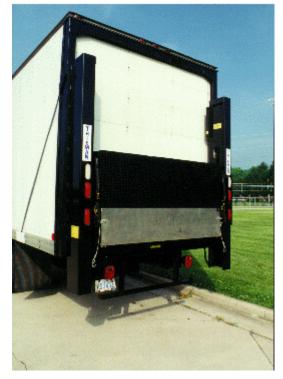

The Thieman TDR Series has the most standard features of any all-hydraulic railgate in its class. With maintenance being a major concern with today's fleets, the TDR offers you maximum performance and reliability with minimal maintenance.

The TDR standard features include:

- Direct Cylinder Lift
- Maintenance Free Bushings
- Built In Lights
- Key Locked Toggle Switch Controls
- Audible Safety Alarm and Cut-Off Switch
- Power Unit/Battery Enclosure with Slide-Out Tray
- Meets TMC Electrical Requirements
- 150 Amp Circuit Protection
- 80" x 62" to 80" x 86" Platform
- Bed Height Range 40" 60"