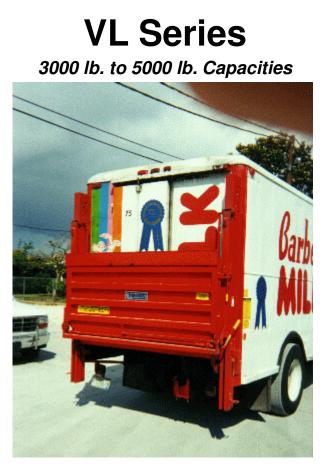

**VL Series** 

The VL standard features include:

- Power Open/Close Platform
- Emergency Cable Brake
- Power Unit Enclosure
- Toggle Switch Control
- Meets TMC Electrical Requirements
- 150 Amp Circuit Protection
- 90" x 36" to 90" x 72" Platform
- Bed Height Range 44" 55"