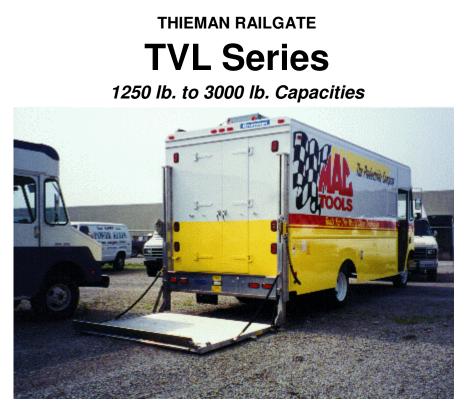

The Thieman TVL is one of the most *versatile* liftgates on the market today. It is available in many different platform widths and depths, is *100% level ride*, and can be equipped with above bed capability.

The TVL standard features include:

- Toggle Switch Control
- Level Ride Platform
- Fully Enclosed Pump and Cylinder
- Auto Safety Latch System
- Torsion Assist Closing
- Meets TMC Electrical Requirements
- 150 Amp Circuit Protection
- 75" to 95" Width and 30" to 66" Depth Platforms
- Bed Height Range 32" 56"