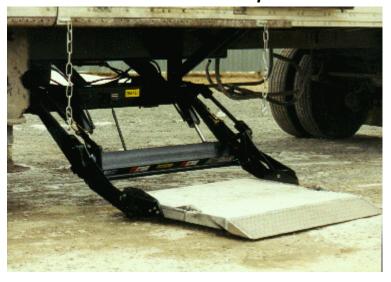

## THIEMAN SIDE LOADER LIFTGATES

## **SL Series**

1500 lb. to 2000 lb. Capacities

The Thieman SL Series is designed for both truck bodies and trailers. This cost effective sideloader has a life expectancy much longer than competitive models. By incorporating the following standard features, the SL has been a popular choice in sideloading liftgates.

## The SL standard features include:

- Maintenance Free Bushings
- Extruded Aluminum Platform
- Dual Folding Assist Springs
- Dual Cylinder Lift
- Toggle Switch Control
- Power Down
- Level Ride Platform
- Up to 10" Rub Rail Clearance
- 48" x 36" + 8" Platform
- Bed Height Range 42"- 56"