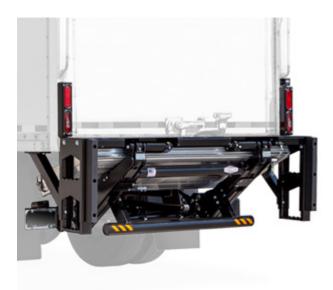

## **Tuckunder Series**

The Tommy Gate Tuckunder Series offers large platforms and high lifting capacities while also providing the convenience of folding and storing underneath the vehicle bed. Available with both treadplate steel and extruded aluminum platforms, these lifts are the most popular style of liftgates on the market.

## Capacity: 2500 & 3000 lbs.

TKT models address all the concerns a liftgate operator faces. With self-leveling and power down functions, the lift is easy and reliable. The large platforms it supports easily accommodate palletsized loads. And, the wide-arm, dual cylinder design assures sturdy and consistent lifting action.